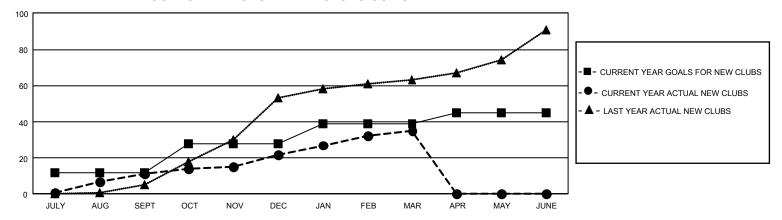

| 11          | 6             | JULY/AUG/SEP          | T 387                     | 884                     | 666                                                |
| OCT/NOV/DEC   | 48            | 11          | 4             | OCT/NOV/DEC           | 507                       | 896                     | 1,202                                              |
| JAN/FEB/MAR   | 33            | 13          | 4             | JAN/FEB/MAR           | 405                       | 801                     | 386                                                |
| APR/MAY/JUNE  | 18            | 0           | 0             | APR/MAY/JUNE          | 497                       | 0                       | 0                                                  |

## GOALS AND ACTUAL NEW CLUBS CUMULATIVE



## GOALS AND ACTUAL MEMBERS CUMULATIVE



| DROPPED CLUBS: 13 |       | 396 CLUBS OF 848 ADDED 1<br>OR MORE NEW MEMBERS | GENDER DISTRIBUTION       |                 |  |
|-------------------|-------|-------------------------------------------------|---------------------------|-----------------|--|
|                   |       |                                                 | MALE                      | 10,519 (42.87%) |  |
|                   |       |                                                 | FEMALE                    | 14,015 (57.12%) |  |
| DROPPED MEMBERS   |       |                                                 | NON BINARY                | 0 (0.00%)       |  |
| DECEASED          | 145   |                                                 | PREFER NOT TO ANSWER      | 3 (