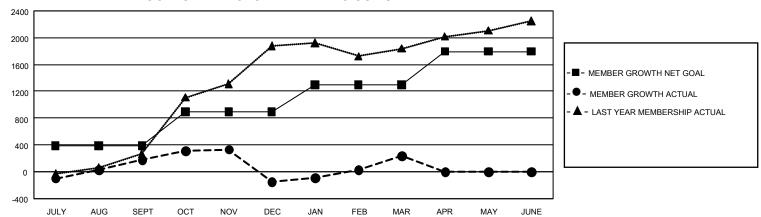

## GOALS AND ACTUAL MEMBERS CUMULATIVE

| DROPPED CLUBS: 13 |       | 396 CLUBS OF 848 ADDED 1<br>OR MORE NEW MEMBERS | GENDER DISTRIBUTION       |                 |  |
|-------------------|-------|-------------------------------------------------|---------------------------|-----------------|--|
|                   |       |                                                 | MALE                      | 10,519 (42.87%) |  |
|                   |       |                                                 | FEMALE                    | 14,015 (57.12%) |  |
| DROPPED MEMBERS   |       |                                                 | NON BINARY                | 0 (0.00%)       |  |
| DECEASED          | 145   |                                                 | PREFER NOT TO ANSWER      | 3 (0.01%)       |  |
| CLUB CANCELLED    | 220   |                                                 | TOTAL FAMILY UNIT MEMBERS | 6,659           |  |
| OTHER             | 1,890 | CLICK HERE FOR                                  |                           |                 |  |
| TOTAL             | 2,255 | CUMULATIVE MEMBERSHIP  DATA                     | FAMILY MEMBERS PAYING HAI | _F DUES 3,882   |  |